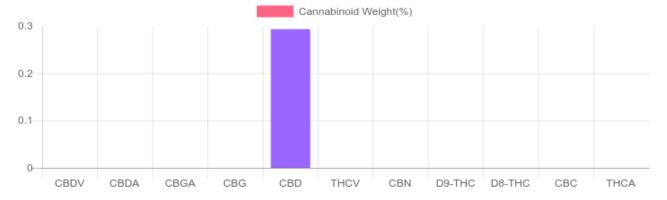

## Sample

N/D D9-THC 0.293% Total CBD

30.7 mg Cannabinoids per unit 30.7 mg CBD per unit

1 unit = 10.5 grams per unit x Cannabinoid concentration

## **Cannabinoids Test**

SHIMADZU INTEGRATED UPLC-PDA

| GSL SOP 400        | PREPARED: 10/03/2019 17:28:02 |           | <b>UPLOADED:</b> 10/04/2019 07:35:22 |         |
|--------------------|-------------------------------|-----------|--------------------------------------|---------|
| Cannabinoids       | LOQ                           | weight(%) | mg/g                                 | mg/unit |
| D9-THC             | 10 PPM                        | N/D       | N/D                                  | N/D     |
| THCA               | 10 PPM                        | N/D       | N/D                                  | N/D     |
| CBD                | 10 PPM                        | 0.293%    | 2.926                                | 30.7    |
| CBDA               | 20 PPM                        | N/D       | N/D                                  | N/D     |
| CBDV               | 20 PPM                        | N/D       | N/D                                  | N/D     |
| CBC                | 10 PPM                        | N/D       | N/D                                  | N/D     |
| CBN                | 10 PPM                        | N/D       | N/D                                  | N/D     |
| CBG                | 10 PPM                        | N/D       | N/D                                  | N/D     |
| CBGA               | 20 PPM                        | N/D       | N/D                                  | N/D     |
| D8-THC             | 10 PPM                        | N/D       | N/D                                  | N/D     |
| THCV               | 10 PPM                        | N/D       | N/D                                  | N/D     |
| TOTAL D9-THC       |                               | N/D       | N/D                                  | N/D     |
| TOTAL CBD*         |                               | 0.293%    | 2.926                                | 30.7    |
| TOTAL CANNABINOIDS |                               | 0.293%    | 2.926                                | 30.7    |

Reporting Limit 10 ppm
\*Total CBD = CBD + CBDA x 0.877
N/D - Not Detected, B/LOQ - Below Limit of Quantification

4001 SW 47th Avenue Suite 208 Davie, FL 33314 1-833-TEST-CBD info@greenscientificlabs.com